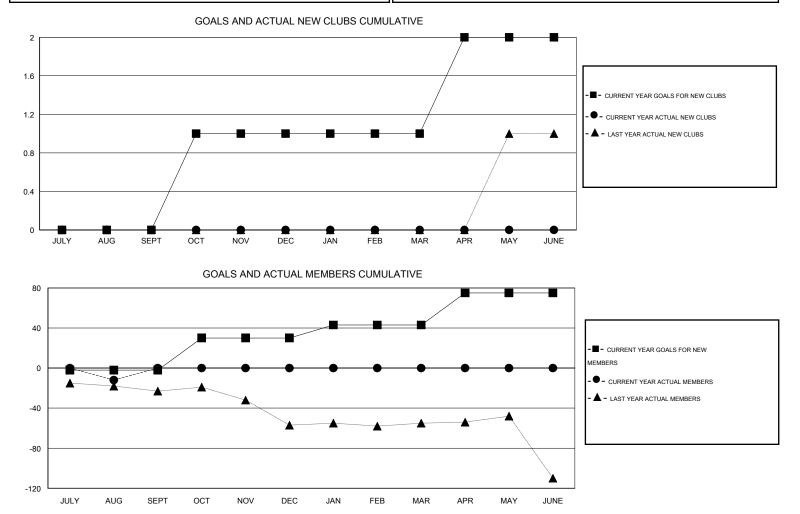

## GMT: MIKLOS HORVATH

| LOCATION CROATIA |  |
|------------------|--|
|------------------|--|

|                            |                  | Clubs     |                  |                       |               |                    | Members                             |                    |                  |
|----------------------------|------------------|-----------|------------------|-----------------------|---------------|--------------------|-------------------------------------|--------------------|------------------|
| RESULTS FOR 2015-2016      |                  |           |                  | RESULTS FOR 2015-2016 |               |                    |                                     |                    |                  |
| QUARTER                    | NEW CLUB<br>GOAL | NEW CLUBS | DROPPED<br>CLUBS | NET<br>GAIN/LOSS      | QUARTER       | NEW MEMBER<br>GOAL | CHARTER AND<br>NEW MEMBERS<br>ADDED | DROPPED<br>MEMBERS | NET<br>GAIN/LOSS |
| JULY/AUG/SEPT              | 0                | 0         | 2                | -2                    | JULY/AUG/SEPT | -2                 | 2                                   | 14                 | -12              |
| OCT/NOV/DEC<br>JAN/FEB/MAR | 1<br>0           | 0<br>0    | 0<br>0           | 0<br>0                | OCT/NOV/DEC   | 32<br>13           | 0<br>0                              | 0<br>0             | 0                |
| APR/MAY/JUNE               | 1                | 0         | 0                | 0                     | APR/MAY/JUNE  | 32                 | 0                                   | 0                  | 0                |